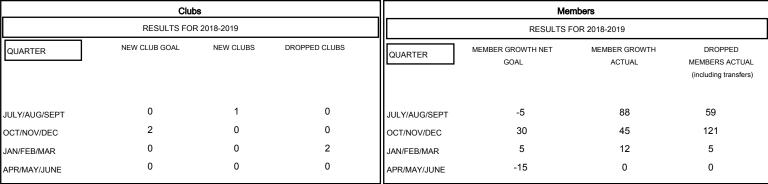

## MONTHLY MEMBERSHIP PROGRESS REPORT

#### District 201N5

Results as of: 01/31/2019

# GMT: ANN ELDRIDGE LOCATION AUSTRALIA GMT CA



## GOALS AND ACTUAL NEW CLUBS CUMULATIVE



### GOALS AND ACTUAL MEMBERS CUMULATIVE



| -■- MEMBER GROWTH NET GOAL        |
|-----------------------------------|
| - ● - MEMBER GROWTH ACTUAL        |
| - ▲ - LAST YEAR MEMBERSHIP ACTUAL |
|                                   |
|                                   |
|                                   |

| DROPPED CLUBS: 2 |     |
|------------------|-----|
| DROPPED MEMBERS  |     |
| DECEASED         | 4   |
| CLUB CANCELLED   | 0   |
| OTHER            | 181 |
| TOTAL            | 185 |

| 39 CLUBS OF 75 ADDED 1 OR MORE |  |  |  |
|--------------------------------|--|--|--|
| NEW MEMBERS                    |  |  |  |
|                                |  |  |  |
|                                |  |  |  |
| INEW INEINIBERS                |