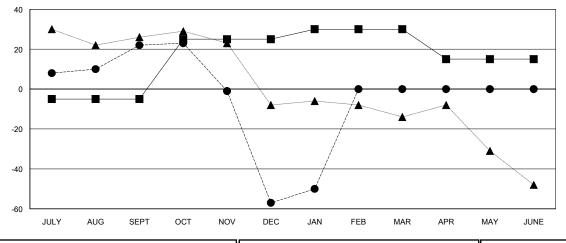

### GOALS AND ACTUAL MEMBERS CUMULATIVE

| -■- MEMBER GROWTH NET GOAL        |
|-----------------------------------|
| - ● - MEMBER GROWTH ACTUAL        |
| - ▲ - LAST YEAR MEMBERSHIP ACTUAL |
|                                   |
|                                   |
|                                   |